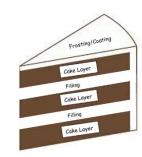

# **Cake Flavors:**

## Cake Layers (Up to 2 flavors)

Vanilla

Hazelnut

Chocolate

Dark Chocolate (All layers ONLY)

# **Filling Flavors:**

# **Frosting Flavors:**