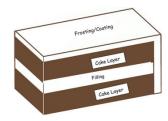

# **Cake Flavors:**

## Cake Layers (Up to 2 flavors)

Vanilla

Hazelnut

Chocolate

Dark Chocolate (All layers ONLY)

# **Filling Flavors:**

# **Frosting Flavors:**